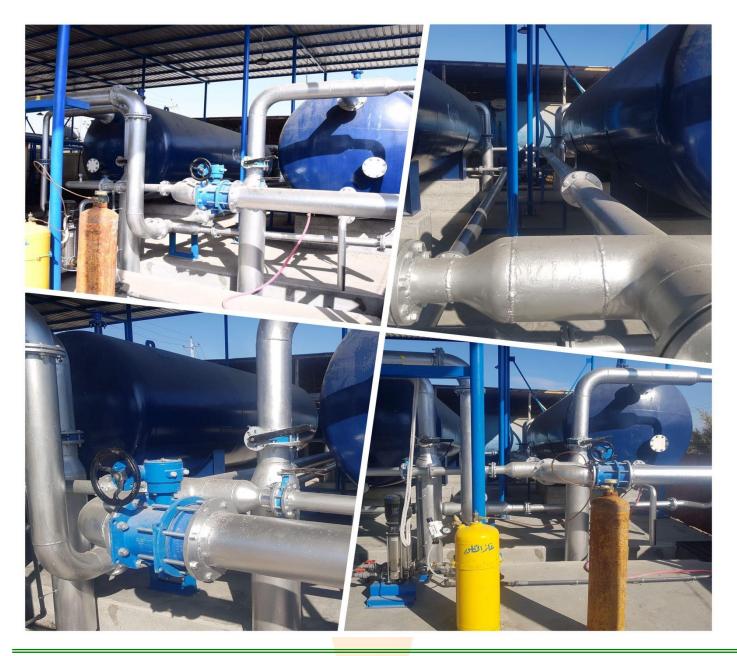

# **OUR ACTIVITIES**

- 1. Laying and extending sewage network and rain water drain.
- 2. Our company is specialized with All types of construction and renovation works by engineering designs.
- 3. Laying electrical network and installing transformers.
- 4. Road paving and asphalting.
- 5. Laying Water networks with deferent sizes.
- 6. Design and supply and installation (Plumbing, HVAC, Firefighting, Electrical system(BMS) for Service Buildings for Kerbala international airport.