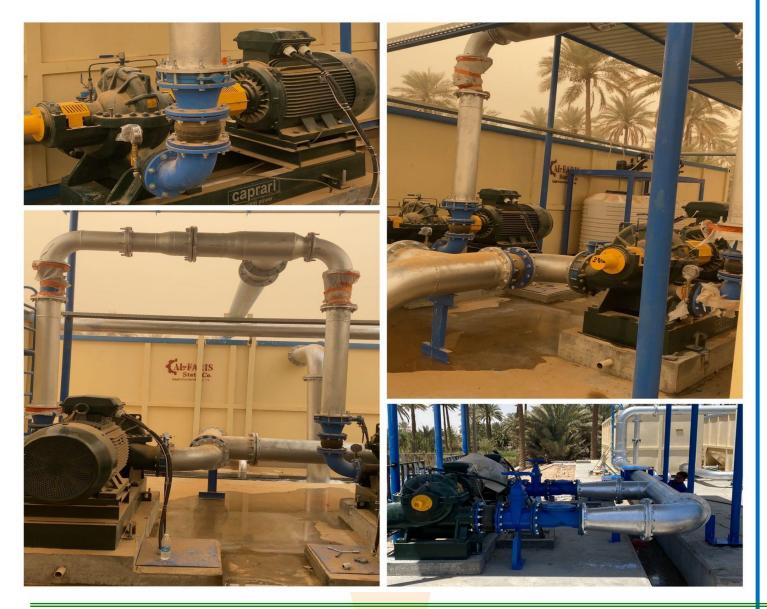

# **OUR ACTIVITIES**

- 1. Laying and extending sewage network and rain water drain.
- 2. Our company is specialized with All types of construction and renovation works by engineering designs.
- 3. Laying electrical network and installing transformers.
- 4. Road paving and asphalting.
- 5. Laying Water networks with deferent sizes.
- 6. Design and supply and installation (Plumbing, HVAC, Firefighting, Electrical system(BMS) for Service Buildings for Kerbala international airport.