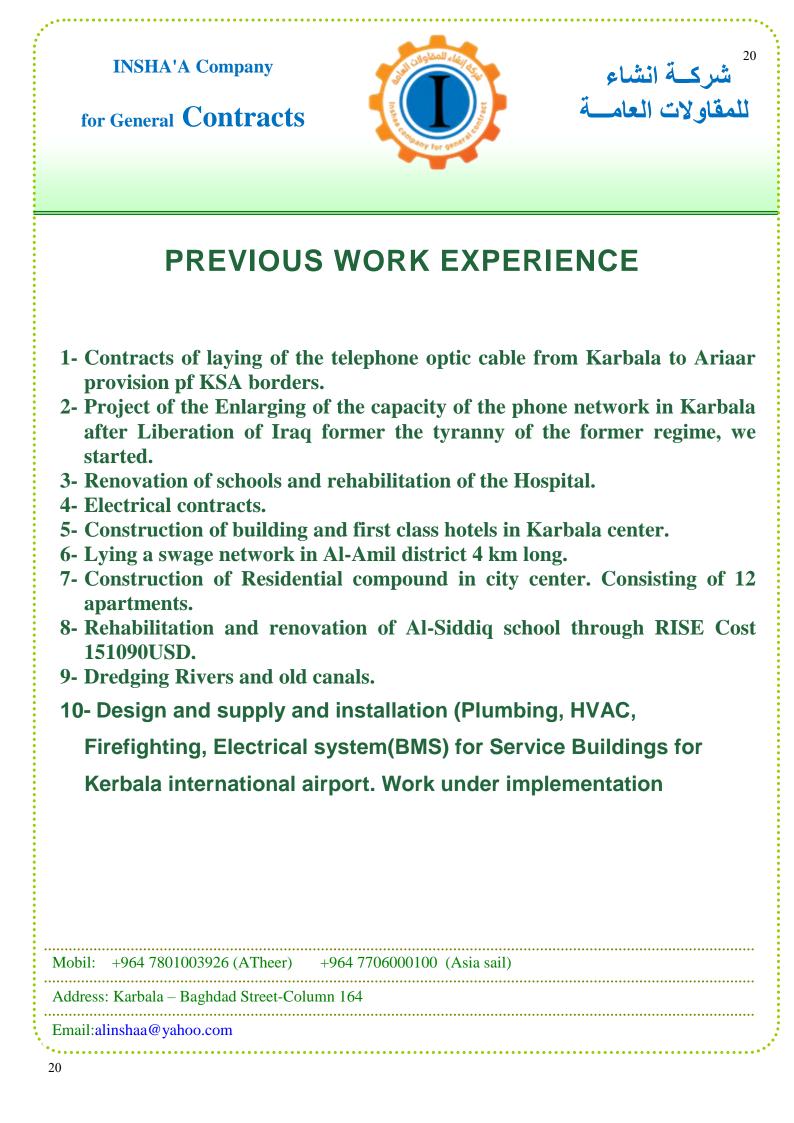

# PAST PERFORMANCE

| No. | Project                                                                                                                                                        | Duration<br>Days | Reference party         | Notes                                                 |
|-----|----------------------------------------------------------------------------------------------------------------------------------------------------------------|------------------|-------------------------|-------------------------------------------------------|
| 1   | Contracts of laying of the telephone<br>optic cable from Karbala to Ariaar<br>provision pf KSA borders                                                         | 200              | Karbala Province        | The project was completed within the required time    |
| 2   | Project of the Enlarging of the capacity<br>of the phone network in Karbala after<br>Liberation of Iraq former the tyranny of<br>the former regime, we started | 150              | Karbala Province        | The project was completed within the required time    |
| 3   | Renovation of schools and rehabilitation of the Hospital                                                                                                       | 100              | Karbala Province        | The project was completed within the<br>required time |
| 4   | Renovation and repairing the university building                                                                                                               | 80               | Karbala Province        | The project was completed within the<br>required time |
| 5   | Contract with ministry of trade to<br>transport commodities of trade to<br>transport commodities of food stuffs<br>and others to all cities of Iraq            | 100              | Ministry of Trade       | The project was completed within the required time    |
| 6   | Supply & install (9) electrical<br>transformer in Baghdad province                                                                                             | 80               | Baghdad province        | The project was completed within the<br>required time |
| 7   | Construction of building and first class hotels in Karbala center                                                                                              | -                | Special Works           | The project was completed within the<br>required time |
| 8   | Execution of public utilizes in Al-<br>Hindiyya province through CHF.                                                                                          | 50               | C.H.F                   | The project was completed within the required time    |
| 9   | Lying a swage network in Al-Amil<br>district 4 km long                                                                                                         | 100              | Karbala Province        | The project was completed within the<br>required time |
| 10  | Construction of Residential compound in city center                                                                                                            | 300              | Karbala Province        | The project was completed within the<br>required time |
| 11  | Digging of 7 km irrigation canals for<br>the account of the ministry of<br>agriculture                                                                         | 200              | ministry of agriculture | The project was completed within the<br>required time |
| 12  | Dredging Rivers and old canals                                                                                                                                 | 50               | Karbala Province        | The project was completed within the<br>required time |