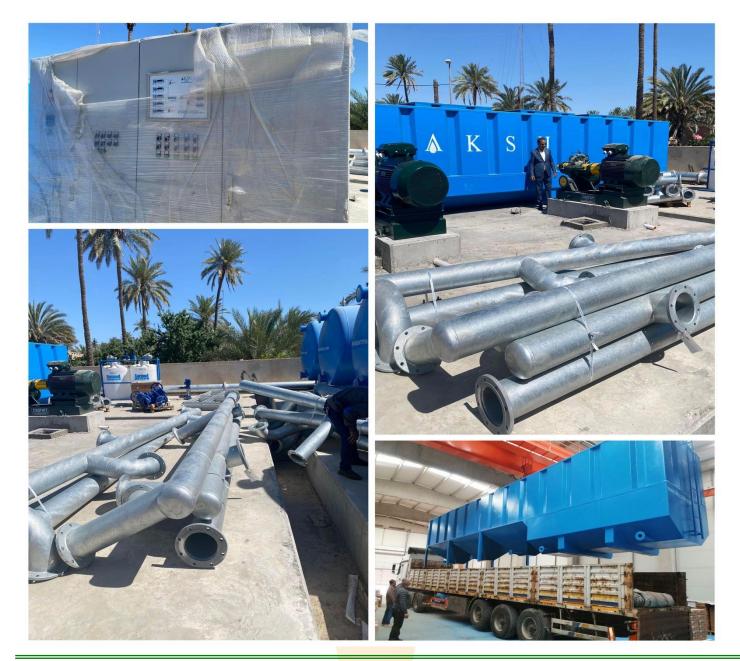

# **EQUIPMENT LIST**

Excavation (Poclain Type) Shovels (2) Type: Kawasaki Cranes of Different type and duties. Dump truck: quantity 1 Water Tanker: quantity 1 Pick up trucks 2ton: quantity 3

Mobil: +964 7801003926 (ATheer) +964 7706000100 (Asia sail) Address: Karbala – Baghdad Street-Column 164