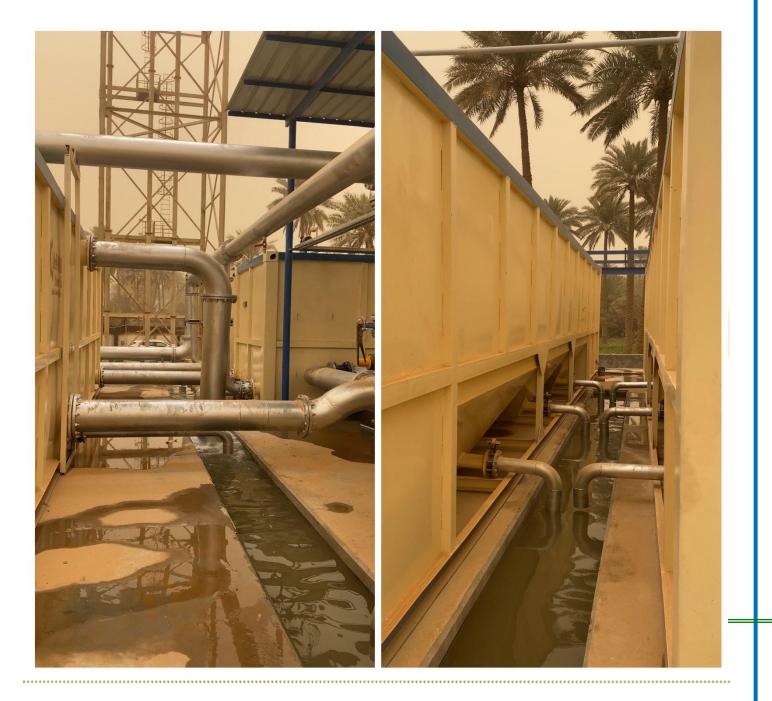

# **OUR ACTIVITIES**

- 1. Laying and extending sewage network and rain water drain.
- 2. Our company is specialized with All types of construction and renovation works by engineering designs.
- 3. Laying electrical network and installing transformers.
- 4. Road paving and asphalting.
- 5. Laying Water networks with deferent sizes.
- 6. Design and supply and installation (Plumbing, HVAC, Firefighting, Electrical system(BMS) for Service Buildings for Kerbala international airport.