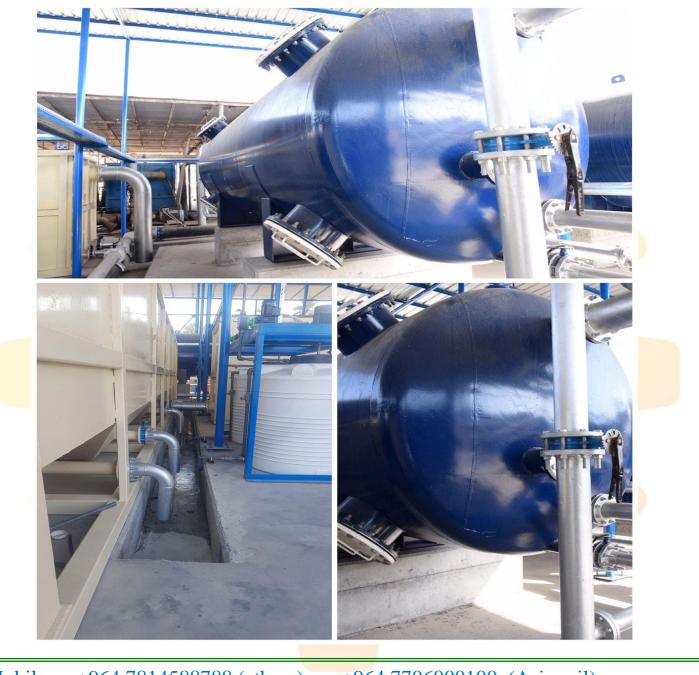

# **EQUIPMENT LIST**

Excavation (Poclain Type) Shovels (2) Type: Kawasaki Cranes of Different type and duties. Dump truck: quantity 1 Water Tanker: quantity 1 Pick up trucks 2ton: quantity 3

Mobil: +964 7801003926 (ATheer) +964 7706000100 (Asia sail) Address: Karbala – Baghdad Street-Column 164