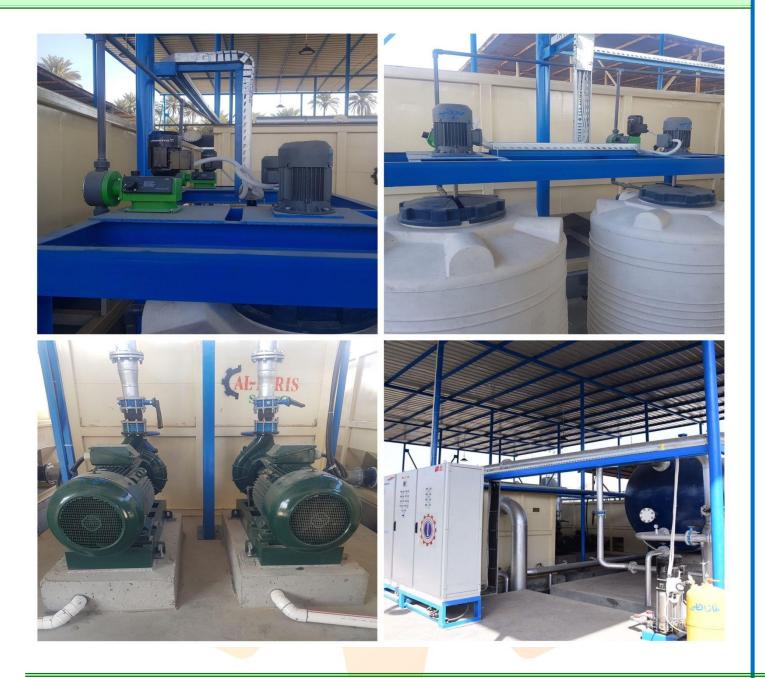

# **EQUIPMENT LIST**

Excavation (Poclain Type) Shovels (2) Type: Kawasaki Cranes of Different type and duties. Dump truck: quantity 1 Water Tanker: quantity 1 Pick up trucks 2ton: quantity 3

Mobil: +964 7801003926 (ATheer) +964 7706000100 (Asia sail) Address: Karbala – Baghdad Street-Column 164