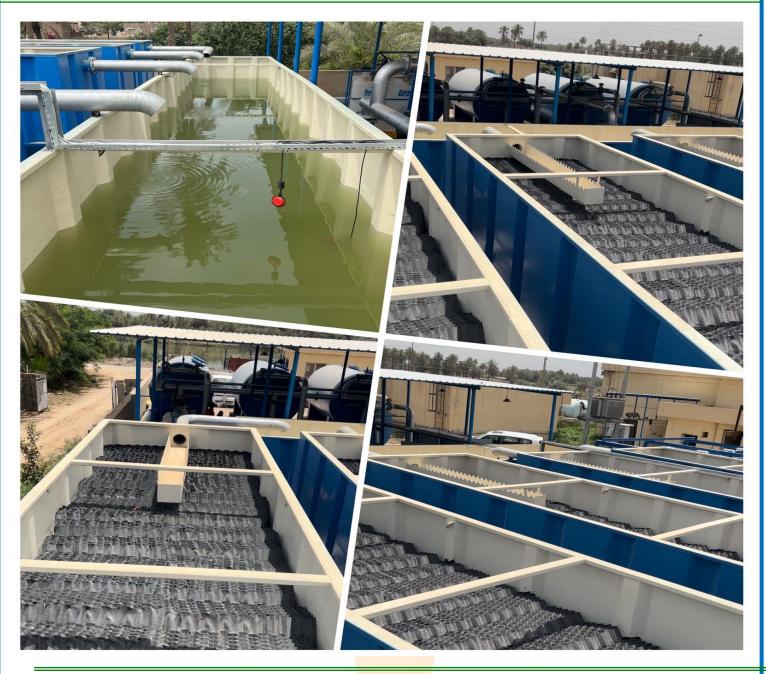

# **OUR ACTIVITIES**

- 1. Laying and extending sewage network and rain water drain.
- 2. Our company is specialized with All types of construction and renovation works by engineering designs.
- 3. Laying electrical network and installing transformers.
- 4. Road paving and asphalting.
- 5. Laying Water networks with deferent sizes.
- 6. Design and supply and installation (Plumbing, HVAC, Firefighting, Electrical system(BMS) for Service Buildings for Kerbala international airport.